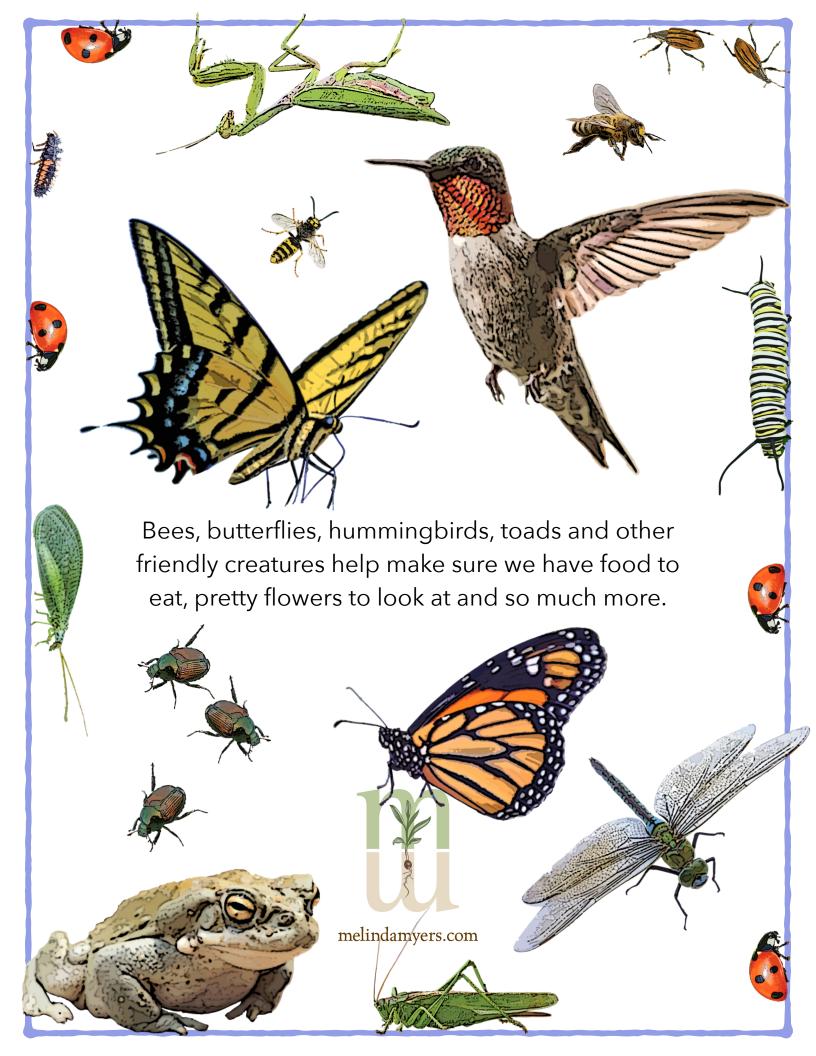

Invite more toads, pollinators and birds to your backyard by growing plants that provide food and shelter. And don't forget the water. Even a few containers and a birdbath or fountain can attract these welcome visitors to a small yard or balcony.

## Here are the **Pollinators** I Have Found in My Garden and Neighborhood

| at I Saw |  |
|----------|--|
| at I Saw |  |
| at 1 Saw |  |
|          |  |
|          |  |
|          |  |
|          |  |
|          |  |
|          |  |

## Here is What I Found on My Bug Hunt

| Date                                   | - Weather -                        |
|----------------------------------------|------------------------------------|
| Where I Searched fo<br>Other Creatures | r Bugs &                           |
| What I Found                           | Where They Were Living or Visiting |
| Ants                                   |                                    |
| ☐ Slugs                                |                                    |
| Aphids                                 |                                    |
| ☐ Mites                                |                                    |
| Butterflies                            |                                    |
| Caterpillars                           |                                    |
| Lady Beetles                           |                                    |
| Dragonflies                            |                                    |
| Grasshoppers                           |                                    |
| Earwigs                                |                                    |
| Honeybees                              |                                    |
| Bumblebees                             |                                    |
|                                        |                                    |
|                                        |                                    |